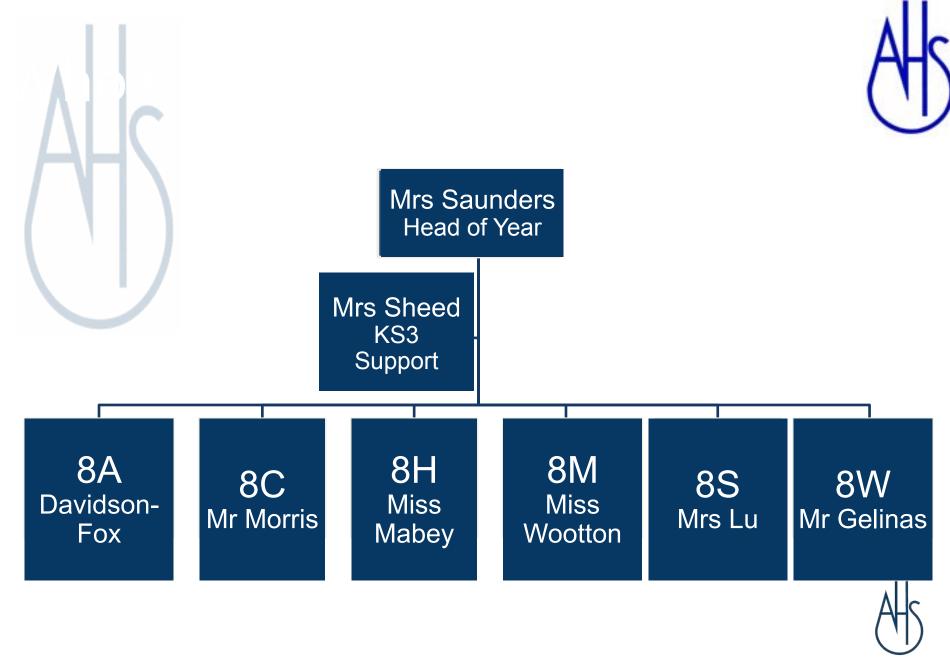

#### Welcome to the Year 8 area of the website

The Head of Year 8 is Mrs S Saunders ssaunders@ahs.bucks.sch.uk

#### Year 8 form tutors are as follows:

| 8A | Mrs L Davison-Fox | 8H | Miss C Mabey  | 85 | Mrs O Lu     |
|----|-------------------|----|---------------|----|--------------|
| 8C | Mr P Morris       | 8M | Mrs C Wootton | 8W | Mr P Gelinas |

Please do email them if you have any concerns you would like to discuss. They are often teaching during the school day, but Mrs Sheed, the Key Stage 3 Pastoral Support Assistant, is often the best first point of contact on 01296 388222.